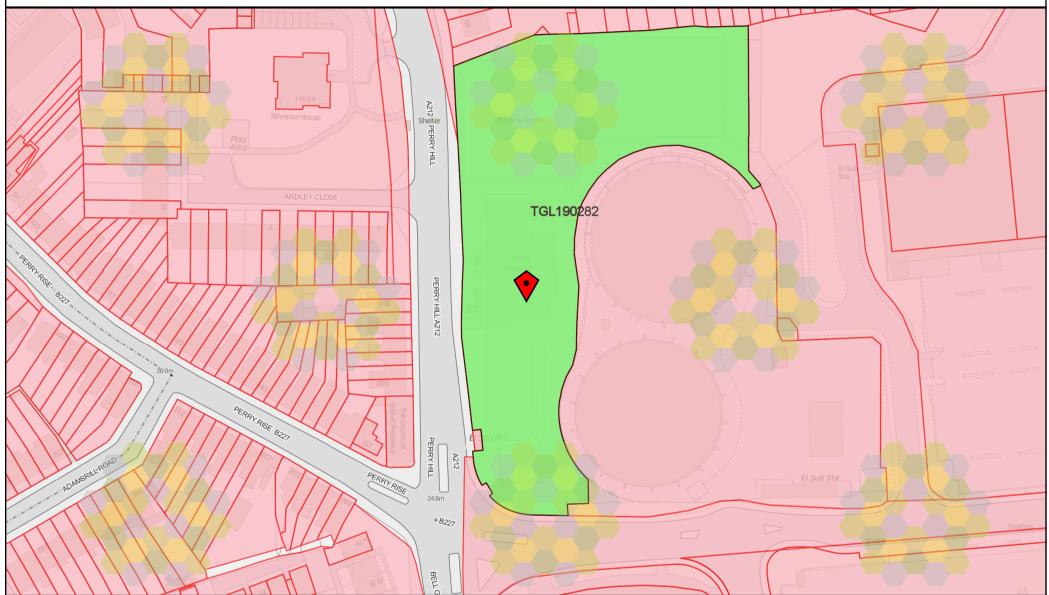

## MapSearch Snapshot

| Title number | Estate information | Address                                          |
|--------------|--------------------|--------------------------------------------------|
| TGL190282    | Freehold           | LIVESEY MEMORIAL HALL PERRY HILL, LONDON SE6 4HD |
|              |                    | LIVESEY INSTITUTE BELL GREEN, LONDON SE26 4PX    |
|              |                    | LAND ON THE EAST SIDE OF BELL GREEN, LONDON      |